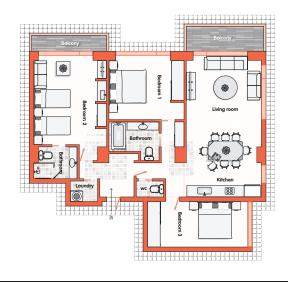

m (2 key) ski hill view property located on the 3rd floor of Yama Shizen West in the upper Hirafu village. Positioned on the ski hill side of the building, this apartment features an spacious open living, dining and kitchen area that makes it ideal for family holidays.

The apartment has a strong rental history and is in overall excellent condition. The 2 key system provides maximization of rental revenue giving the flexibility to be rented as a full 3 bedroom, or as a separate studio and 2 bedroom configuration.

This apartment comes with its own owner's storage space and the building contains an enormous shared ski locker facility and restaurant space on the 1st floor. Yama Shizen West is served by the Niseko Cental front desk located in the sister building opposite.

## **FLOOR PLAN**